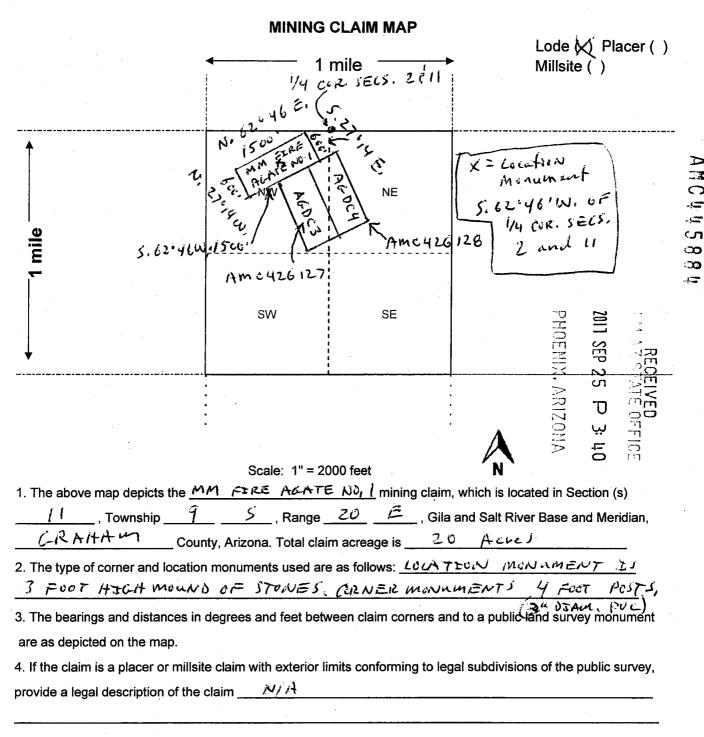

Your claims are not described by a metes and bounds description. A metes and bounds description is needed to accurately plot your claims. Please note that GPS coordinates/latitude and longitude coordinates are not accepted by the BLM in place of metes and bounds descriptions and tie-ins for a mining claim. Please refer to the attached metes and bounds sample sheet.

In accordance with 43 CFR 3832.12 a lode claim must be described by metes and bounds and include a tie to a permanent monument such as a section quarter corner monument. All claim descriptions must include state, meridian, township, range, section and by aliquot part to the quarter section.