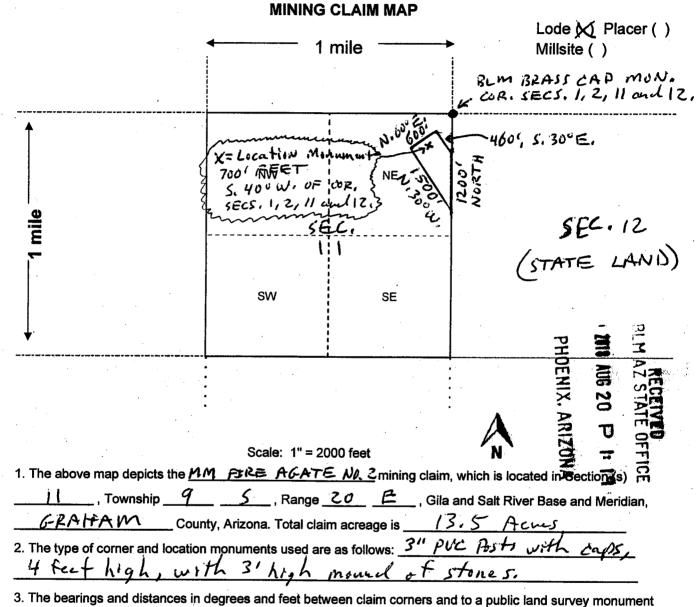

### AMC445885 MM FIRE

Mining Claim Location Notice(s) - Amendment(s) Required

Pursuant to Title 43 Code of Federal Regulations (CFR) 3832.1, the Bureau of Land Management (BLM), Arizona State Office, received your notices of location for recording mining claims. In accordance with 43 CFR 3832.12, the claims listed above cannot be accepted as filed and must be amended as noted below.

Your claims are not described by a metes and bounds description. A metes and bounds description is needed to accurately plot your claims. Please note that GPS coordinates/latitude and longitude coordinates are not accepted by the BLM in place of metes and bounds descriptions and tie-ins for a mining claim. Please refer to the attached metes and bounds sample sheet.

In accordance with 43 CFR 3832.12 a lode claim must be described by metes and bounds and include a tie to a permanent monument such as a section quarter corner monument. All claim descriptions must include state, meridian, township, range, section and by aliquot part to the quarter section.

An amendment must be filed for each claim listed above to correct the defects identified. There is a \$10 BLM processing fee for each amendment. The amendments must be received by BLM within 30 days of your receipt of this notice. If the amendments are not received within the 30-day timeframe the mining claims will be declared null and void.